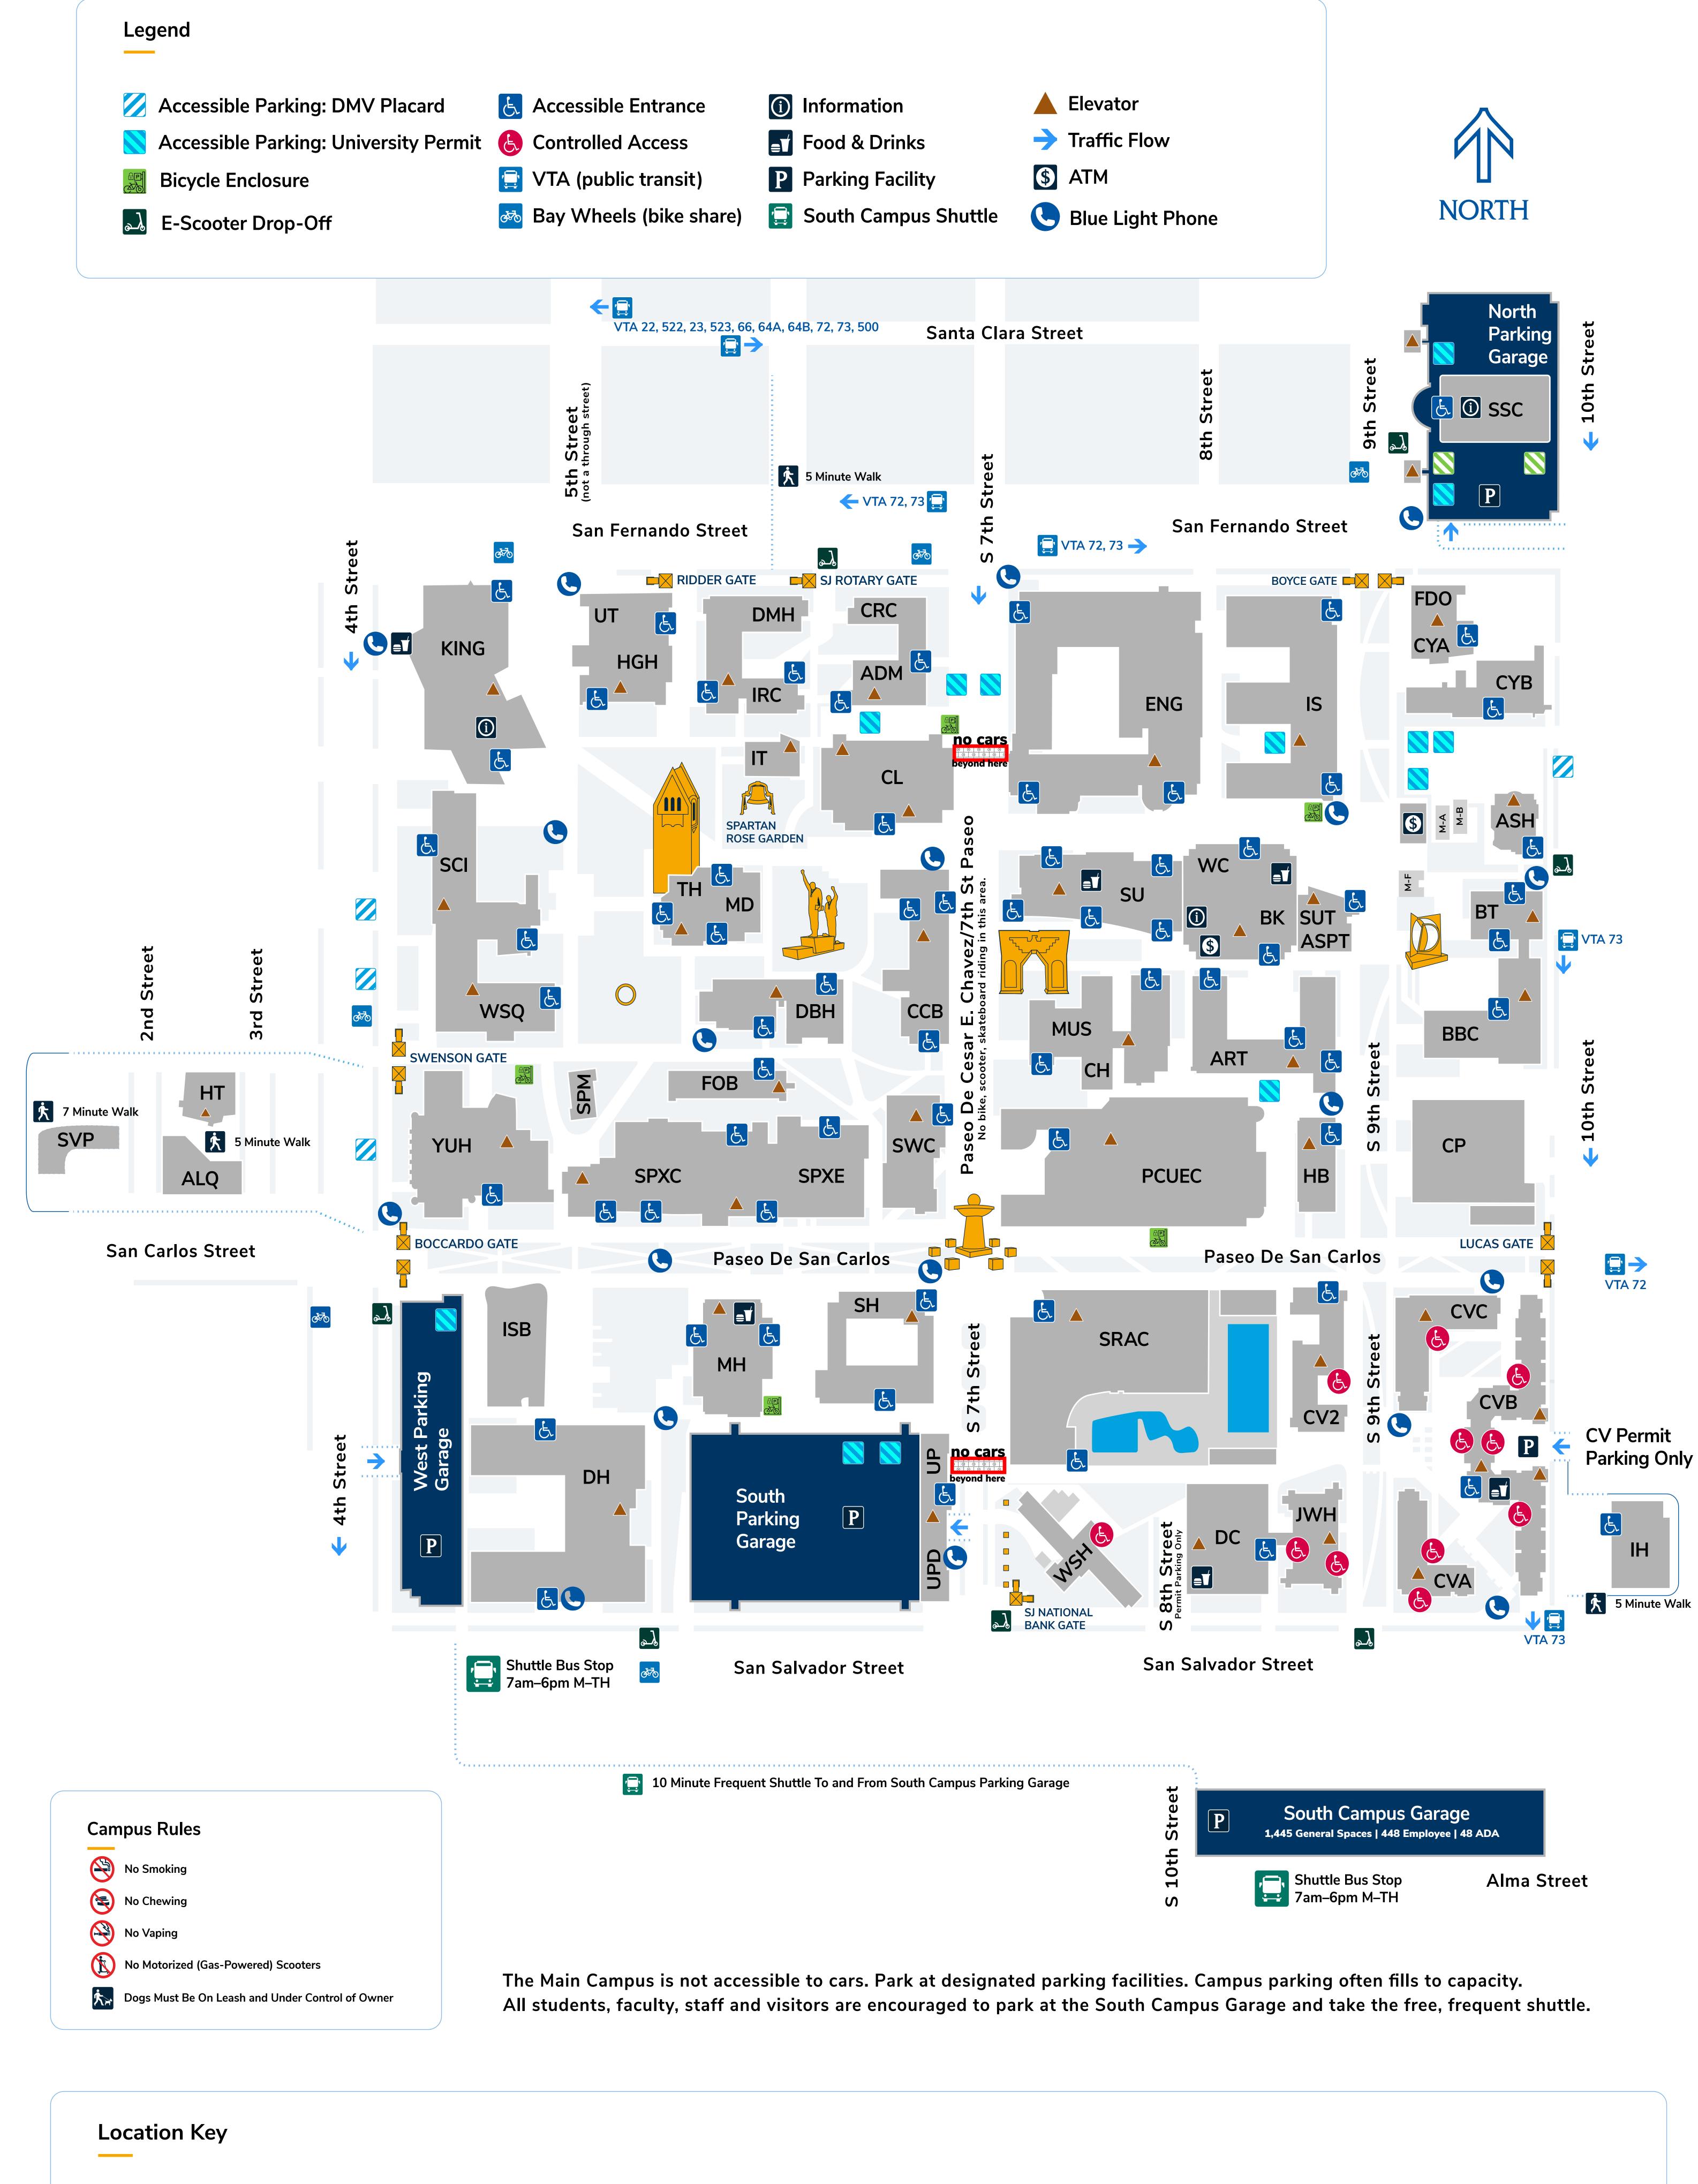

quadrant (northwest, southeast, etc.) \*locations indicate off-campus properties

| NW | ADM  | Administration                       | NW | DMH   | Dudley Moorhead Hall                | NW | SPM  | Spartan Memorial                             |
|----|------|--------------------------------------|----|-------|-------------------------------------|----|------|----------------------------------------------|
| W* | ALQ  | Alquist Building                     | NW | DH    | Duncan Hall                         | NW | SPXC | Spartan Complex Center                       |
| NE | ART  | Art                                  | NW | DBH   | Dwight Bentel Hall                  | NW | SPXE | Spartan Complex EAST                         |
| NE | ASH  | Associated Students House            | NE | ENG   | Engineering                         | NW | SRAC | Spartan Recreation & Aquatic Center          |
| NE | ASPT | AS Print and Technology Center       | NE | FDO   | Facilities Development & Operations | SE | SVP  | Spartan Village on the Paseo                 |
| NE | BBC  | Boccardo Business Classroom Building | NW | FOB   | Faculty Office Building             | W* | SSC  | Student Services Center                      |
| NE | ВК   | Bookstore                            | W* | HT    | Hammer Theatre                      | NE | SU   | Student Union                                |
| NE | ВТ   | Business Tower                       | NE | НВ    | Health Building                     | NE | SUT  | Student Union Theater                        |
| SE | CVA  | Campus Village A                     | NW | HGH   | Hugh Gillis Hall                    | NE | SWC  | Student Wellness Center                      |
|    | CVB  | Campus Village B                     | NE | IS    | Industrial Studies                  | NW | SH   | Sweeney Hall                                 |
| SE | CVC  | Campus Village C                     |    | IT    | Information Technology              |    | TH   | Tower Hall                                   |
| SE | CV2  | Campus Village 2                     | NW | IRC   | Instructional Resource Center       | SW | UP   | University Personnel                         |
| SE | ССВ  | Central Classroom Building           | NW | ISB   | Interdisciplinary Science Building  | NW | UPD  | <b>University Police Department Building</b> |
| NW | CP   | Central Plant                        | SW | IH    | International House                 | SW | UT   | University Theater                           |
| NE | CL   | Clark Hall                           | SW | JWH   | Joe West Hall                       | SW | WC   | Welcome Center                               |
| NW | СН   | Concert Hall                         | E* | МН    | MacQuarrie Hall                     | NW | WSH  | Washburn Hall                                |
| NE | CYA  | Corporation Yard Offices             | SW | MD    | Morris Dailley Auditorium           | NE | WSQ  | Washington Square Hall                       |
| NE | CYB  | Corporation Yard Trades Building     | NW | MUS   | Music                               | SE | YUH  | Yoshihiro Uchida Hall                        |
| NE | DC   | Dining Commons                       | NE | PCUEC | Provident Credit Union Event Center | NW |      |                                              |
| SE | KING | Dr. Martin Luther King, Jr, Library  | NE | SCI   | Science                             | SW |      |                                              |