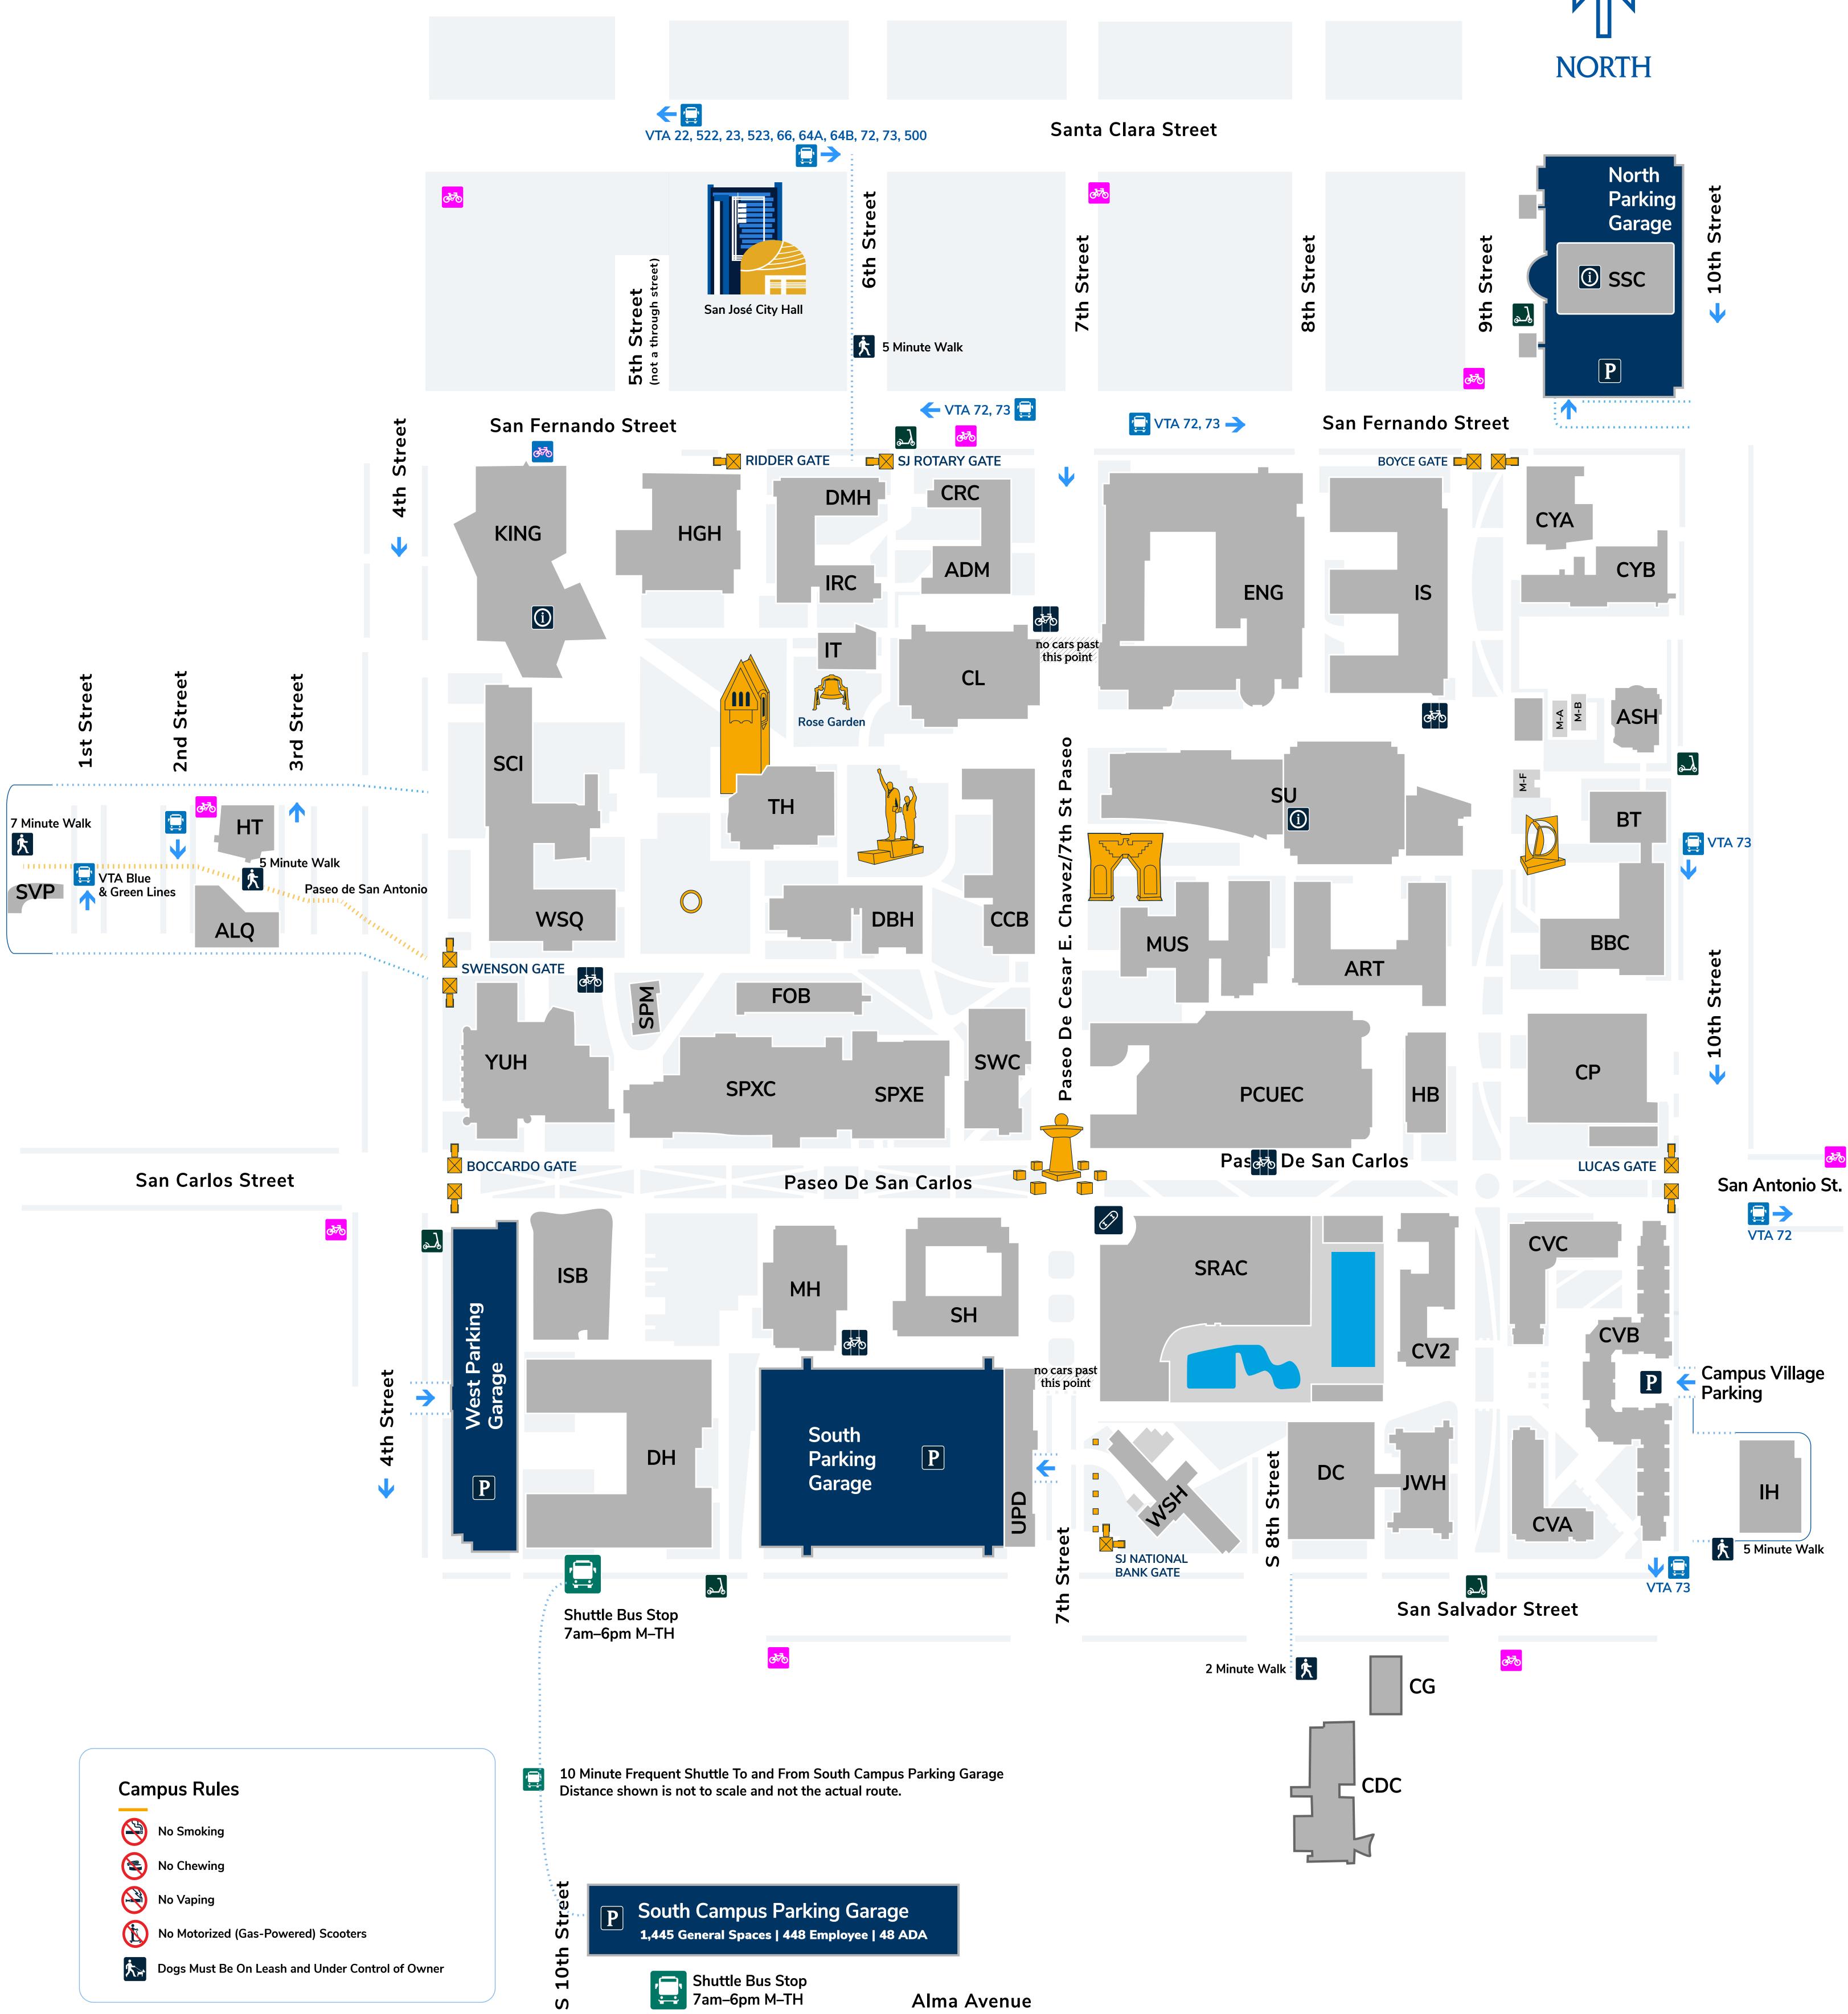

## Legend

The Main Campus is not open to cars. Park at designated parking facilities.

All students, faculty, staff and visitors are encouraged to park at the South Campus Garage and take the free, frequent shuttle.

## Quadrant (northwest, southeast) divided by Paseo de San Carlos and the 7th Street Paseo. \*indicates off-campus site.

| NW | ADM | Administration                              |
|----|-----|---------------------------------------------|
| W* | ALQ | Alquist Building (future workforce housing) |
| NE | ART | Art Building                                |
| NE | ASH | Associated Students House                   |
| NE | BBC | Boccardo Business Center                    |
| NE | BT  | Business Tower                              |
| S* | CDC | AS Childhood Development Center             |
| S* | CG  | AS Community Garden                         |
| SE | CVA | Campus Village A                            |
| SE | CVB | Campus Village B                            |
| SE | CVC | Campus Village C                            |
| SE | CV2 | Campus Village 2                            |
| NW | ССВ | Central Classroom Building                  |
| NE | СР  | Central Plant                               |
| NW | CL  | Clark Hall                                  |
| NW | CRC | Career Center                               |
| NE | CYA | <b>Corporation Yard Offices</b>             |
| NE | CYB | <b>Corporation Yard Trades Building</b>     |
|    |     |                                             |

| SE | DC    | Dining Commons                             |
|----|-------|--------------------------------------------|
| NW | KING  | Dr. Martin Luther King, Jr. Library        |
| NW | DMH   | Dudley Moorhead Hall                       |
| SW | DH    | Duncan Hall                                |
| NW | DBH   | Dwight Bentel Hall                         |
| NE | ENG   | Engineering                                |
| W* | НТ    | Hammer Theatre Center                      |
| NE | HB    | Health Building                            |
| NW | HGH   | Hugh Gillis Hall                           |
| NE | IS    | Industrial Studies                         |
| NW | IT    | Information Technology                     |
| NW | IRC   | Instructional Resource Center              |
| SW | ISB   | Interdisciplinary Sciences Building        |
| E* | IH    | International House                        |
| SE | JWH   | Joe West Hall                              |
| SW | MH    | MacQuarrie Hall                            |
| NE | MUS   | Music Building                             |
| NE | PCUEC | <b>Provident Credit Union Event Center</b> |
|    |       |                                            |

| PCUEC Provident Credit Union Event Center |
|-------------------------------------------|
|-------------------------------------------|

| NW | SCI  | Science Building                               |
|----|------|------------------------------------------------|
| NW | SPM  | Spartan Memorial                               |
| NW | SPXC | Spartan Complex - Center                       |
| NW | SPXE | Spartan Complex - East                         |
| SE | SRAC | <b>Spartan Recreation &amp; Aquatic Center</b> |
| W* | SVP  | Spartan Village on the Paseo                   |
| NE | SSC  | Student Services Center                        |
| NE | SU   | Diaz Compean Student Union                     |
| NW | SWC  | Student Wellness Center                        |
| SW | SH   | Sweeney Hall                                   |
| NW | тн   | Tower Hall                                     |
| SW | UPD  | University Police Department                   |
| NE | WC   | Welcome Center                                 |
| SE | WSH  | Washburn Hall                                  |
| NW | WSQ  | Washington Square Hall                         |
| NW | YUH  | Yoshihiro Uchida Hall                          |