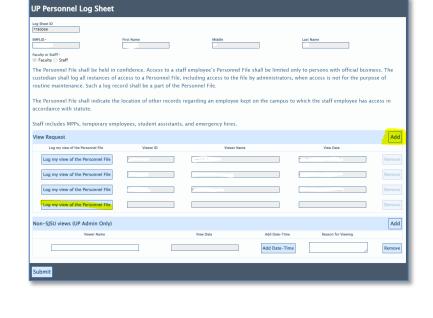

- 7. Go to the View Request section and click on the Add button. A new **blank row** will be added to the bottom of the list of viewers. Click on the "Log my view of the Personnel File" at the beginning of the **blank row**. Your ID number, name, and date/timestamp will be populated.
  - A. Do not override a row that already contains the information of a previous reviewer
  - B. We encourage you to click the "Add" button again to add another blank row at the bottom of the list to prepare for the next reviewer