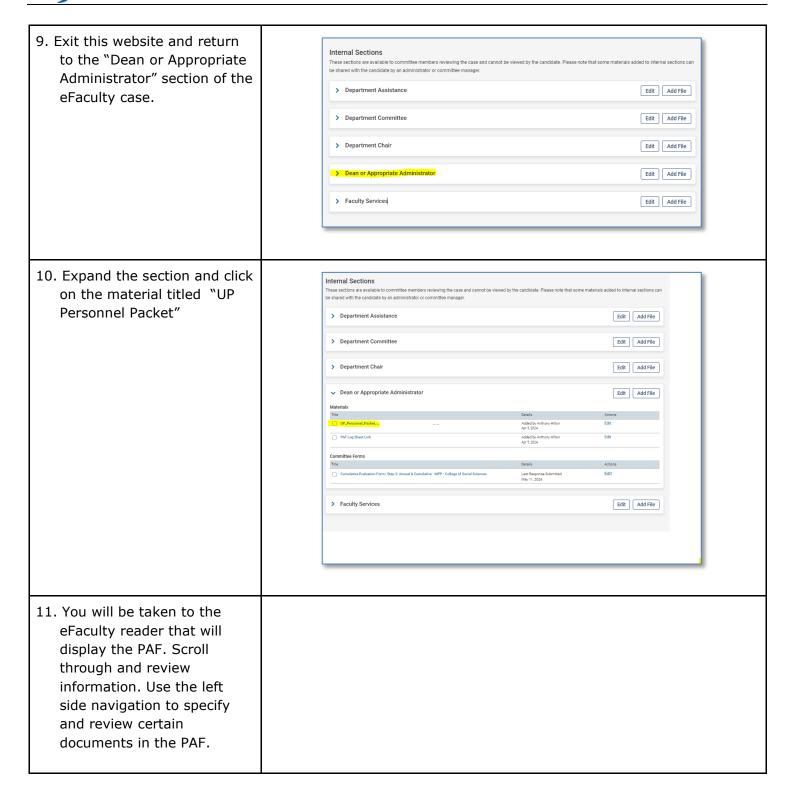

#### eFaculty QuickTip: Review and Log Viewing of the PAF

Deans and/or Appropriate Administrators will need to review the PAF in eFaculty for their Cumulative Evaluations. Follow these steps to ensure that all items are completed.

8. Press the Submit button at the bottom of the screen