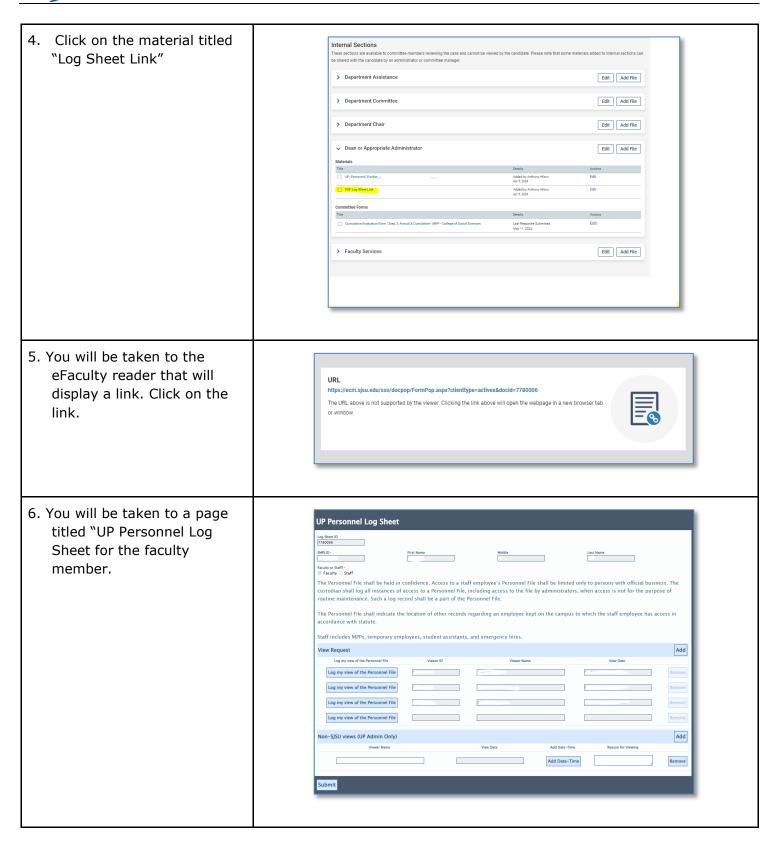

#### eFaculty QuickTip: Review and Log Viewing of the PAF

Deans and/or Appropriate Administrators will need to review the PAF in eFaculty for their Cumulative Evaluations. Follow these steps to ensure that all items are completed.