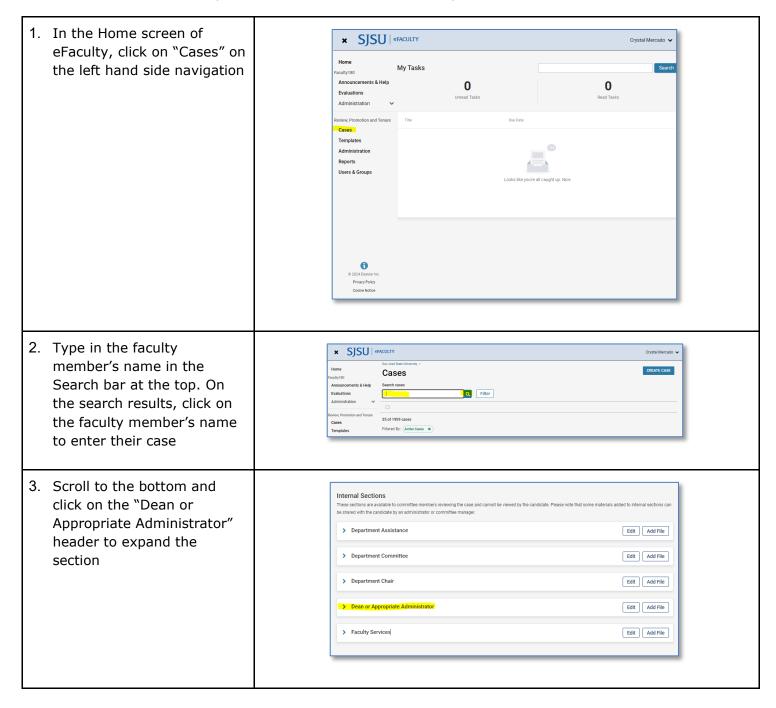

#### eFaculty QuickTip: Review and Log Viewing of the PAF

Deans and/or Appropriate Administrators will need to review the PAF in eFaculty for their Cumulative Evaluations. Follow these steps to ensure that all items are completed.