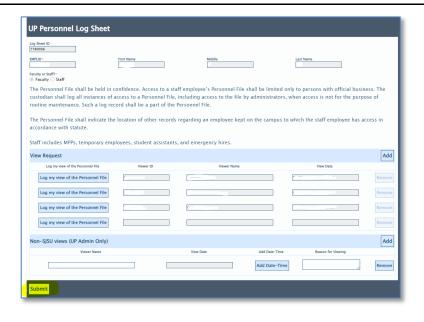

uickTip: Review and Log Viewing of the PAF

Deans and/or Appropriate Administrators will need to review the PAF in eFaculty for their Cumulative Evaluations. Follow these steps to ensure that all items are completed.









- 7. Go to the View Request section and click on the Add button. A new **blank row** will be added to the bottom of the list of viewers. Click on the "Log my view of the Personnel File" at the beginning of the **blank row**. Your ID number, name, and date/timestamp will be populated.
  - A. Do not override a row that already contains the information of a previous reviewer
  - B. We encourage you to click the "Add" button again to add another blank row at the bottom of the list to prepare for the next reviewer



8. Press the Submit button at the bottom of the screen