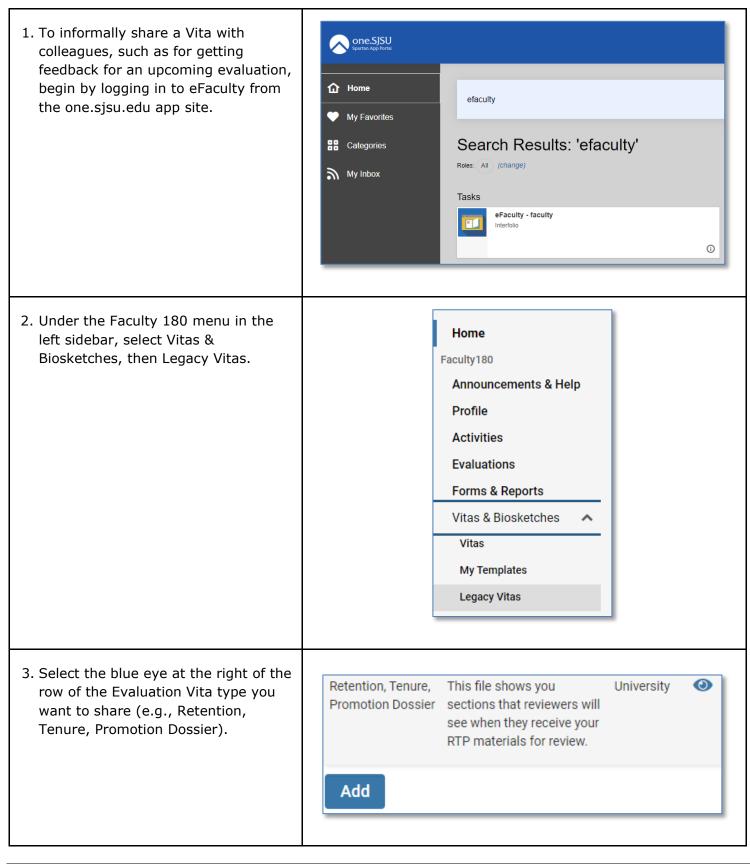

#### eFaculty QuickTip: Sharing Your Vita with Colleagues

### eFACULTY QUICKTIP: SHARING A DOSSIER OUTSIDE OF AN EVALATION

4. Input the date range corresponding Vita Options with your period of review (see Type\* Institutional
O
Personal quidance below) Retention, Tenure, Promotion Dossier (University) Annual Evaluation: • Begin: First Semester/Year after last Date range\* Custom evaluation (or employment start Begin\* End\* 2025 Fall × 2021 Semester/Year for first evaluation) Spring • End: Prior Fall/Year Hide date range in vita output • Cumulative Evaluation: Note: date range only applies to items from activity input • Begin: First Semester/Year after last **Refresh Vita** Export/Share 🗸 cumulative evaluation (or Print employment start Semester/Year for first cumulative evaluation) End: Current review's submission Semester/Year (i.e., Spring/Year) Range Elevation: • Begin: First Semester/Year of employment in current range • End: Current review's submission Semester/Year (i.e., Fall/Year) Mini Review: • Begin: Last Mini Review or RTP's submitted Semester/Year (or probationary service start Semester/Year for first evaluation) • End: Current review's submission Semester/Year (i.e., Spring/Year) • PTR: • Begin: Last PTR or RTP's submitted Semester/Year • End: Current review's submission Semester/Year (i.e., Spring/Year) • Promotion to Full: • Begin: Successful promotion dossier's submission Semester/Year (i.e., Fall/Year; or first Semester/Year at ASCP rank if hired as associate professor) • End: Current review's submission Semester/Year (i.e., Fall/Year) • Retention and Tenure and Promotion: • Begin: First Semester/Year of probationary service (including service credit) • End: Submit Semester/Year (i.e., Fall/Year)